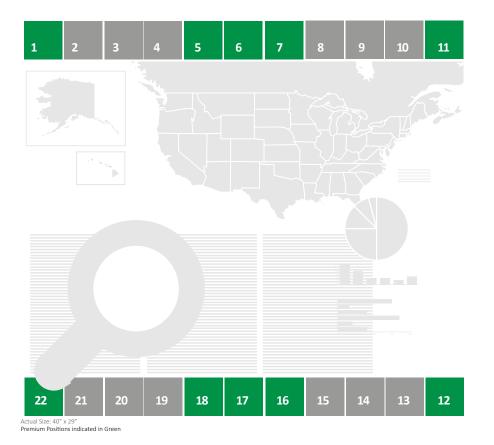

# **Biodiesel and Renewable Diesel/SAFPlant Map**

Example of U.S & Canada Biodiesel and Renewable Diesel/SAF Plant Map

### Sent to 5,000+ Producers & Biofuels Professionals

Biodiesel Magazine's 2026 U.S. & Canada Biodiesel and Renewable Diesel/SAF Plant Map identifies existing and under construction biodiesel, renewable diesel and sustainable aviation fuel plants. Production facilities are conveniently color-coded by status for quick reference. Listings include plant name, city, state, size (installed capacity in millions of gallons per year, MMgy, for U.S. plants, and millions of liters per year, MMIy, for Canadian plants), and feedstocks used—whether it's soy or other virgin oils, waste vegetable oils, animal fats, trap grease, seed oil, or a combination. Plus, the map will include charts/graphs illustrating key items extracted from the data.

|                           | Premium Ads                                                                                                      | Standard Ads |  |  |  |
|---------------------------|------------------------------------------------------------------------------------------------------------------|--------------|--|--|--|
| Ads Close                 | 10/15/2025                                                                                                       | 10/15/2025   |  |  |  |
| Artwork Due               | 10/15/2025                                                                                                       | 10/15/2025   |  |  |  |
| Price                     | \$2,145                                                                                                          | \$1,645      |  |  |  |
| Size<br>(w x h)<br>Inches | 1 Box - <b>3.25</b> x <b>3.25</b><br>2 Box - <b>6.675</b> w x <b>3.25</b><br>3 Box - <b>10.125</b> x <b>3.25</b> |              |  |  |  |