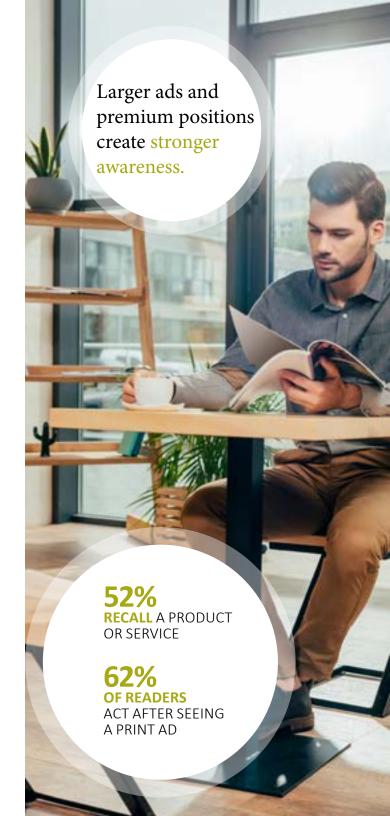

### **Display Advertising Rates & Sizes**

Rates depend on Regular or Premium Position (see Premium Placement)

\*Box ad start at \$1,645 - combine for a larger ad - call for sizes; premium positions are available

#### **Premium Placement**

All display ad rates: per insertion/U.S. dollars ALL PRICES NET

+25% Inside Front Cover +25% Opposite Contents Pg

+25% Inside Back Cover +50% Back Cover Size: 1/2pg H ONLY

| Ads              | Ra        | tes      | Sizes (w x h; inches) |               | Guidelines (for bleed ads) |               | Products |           |     |
|------------------|-----------|----------|-----------------------|---------------|----------------------------|---------------|----------|-----------|-----|
|                  | 1x        | 2x       | No Bleed              | With Bleed    | Trim Size                  | Live Area     | Magazine | Directory | Мар |
| Two-Page Spread  | \$5,779   | \$5,201  | 16 x 9.875            | 17.5 x 11.375 | 17 x 10.875                | 16.5 x 10.375 | ~        | ~         | х   |
| Half-Page Spread | \$3,995   | \$3,596  | 16 x 4.625            | 17 x 5.375    | 17 x 5.125                 | 16.5 x 4.875  | -        | ~         | х   |
| Full Page        | \$3,995   | \$3,596  | 7.5 x 9.875           | 9 x 11.375    | 8.5 x 10.875               | 8 x 10.375    | ~        | ~         | х   |
| 1/2 Page H       | \$2,189   | \$1,970  | 7.5 x 4.625           | 9 x 5.375 h   | 8.5 x 5.125                | 8 x 4.875     | ~        | ~         | х   |
| 1/3 Page H       | \$1,458   | \$1,312  | 7.5 x 3.375           | 9 x 4.125 h   | 8.5 x 4.125                | 8 x 3.625     | ~        | ~         | х   |
| 2/3 Page V       | \$2,765   | \$2,489  | 5 x 9.875             | 5.75 x 11.375 | 5.5 x 10.875               | 4.75 x 10.375 | ~        | x         | х   |
| 1/2 Page V       | \$2,189   | \$1,970  | 3.75 x 9.875          | 4.5 x 11.375  | 4.25 x 10.875              | 3.5 x 10.375  | ~        | ~         | х   |
| 1/3 Page V       | \$1,458   | \$1,312  | 2.5 x 9.875           | 3.25 x 11.375 | 3 10.875                   | 2.25 x 10.375 | ~        | <b>~</b>  | х   |
| 1/2 Page Island  | \$2,189   | \$1,970  | 5 x 6.875             | NA            | NA                         | NA            | ~        | х         | х   |
| 1/3 Page Island  | \$1,458   | \$1,312  | 5 x 5.125             | NA            | NA                         | NA            | ~        | x         | х   |
| Marketplace      | \$799     | \$719    | 3.7 x 3.23            | NA            | NA                         | NA            | ~        | х         | х   |
| Box Ad (Map)*    | \$1,645 - | \$2,145* | 3.25 x 3.25*          | NA            | NA                         | NA            | х        | х         | ~   |