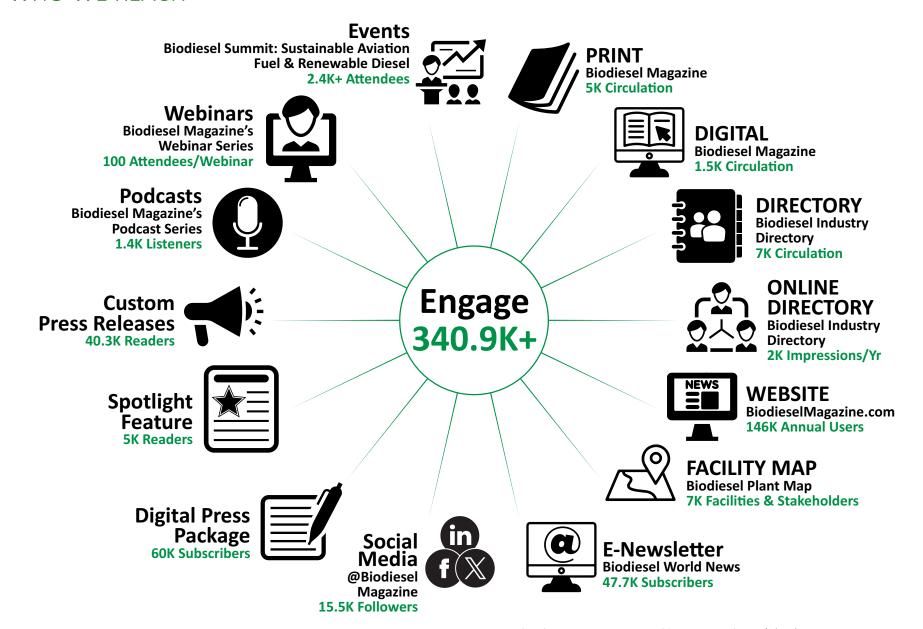

# MULTICHANNEL MARKETING WHO WE REACH

### Why B2B Multichannel Marketing is Important:

Broader Reach: Engages audience across various platforms, increasing visibilty.

**Targeted Messaging:** Delivers personalized content to your audience, enhancing relevance.

**Increased Engagement:** Encourages interaction through multiple channels, fostering deeper connections. **Brand Consistency:** Ensures a unified brand message across all channels, strengthening brand identity