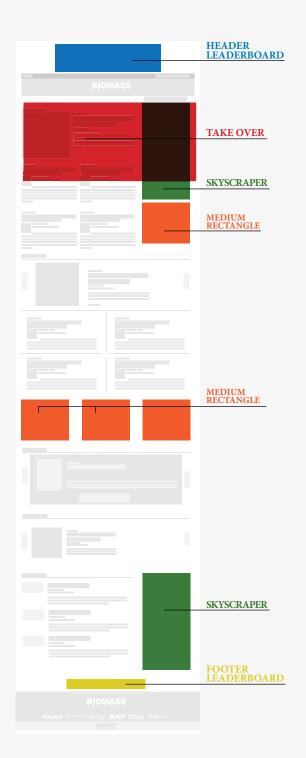

**312,000** avg. overall page views/yr.

**Artwork due** 1 week prior to the start of the month

|                                     | Header<br>Leaderboard                      | Skyscraper                                 | Medium<br>Rectangle                                        | Footer<br>Leaderboard                       | Takeover                                              |
|-------------------------------------|--------------------------------------------|--------------------------------------------|------------------------------------------------------------|---------------------------------------------|-------------------------------------------------------|
| Monthly<br>Impressions<br>(average) | 5,856                                      | 6,408                                      | 9,227                                                      | 2,359                                       | na                                                    |
| Price/Mo.                           | \$899                                      | \$999                                      | \$699                                                      | \$395                                       | \$5,995                                               |
| Size<br>(w x h)                     | 970 x 250<br>40 KB                         | 300 x 600<br>40 KB                         | 300 x 250<br>40 KB                                         | 728 x 90<br>40 KB                           | 956 x 500<br>100 KB                                   |
| Position                            | Top of every page                          | Right-hand<br>side on every<br>page        | Home page,<br>within content<br>or right-side of<br>a page | Bottom of every page                        | Visible for<br>25 seconds,<br>taking over<br>homepage |
| Availability                        | 4 ad<br>slots rotate<br>randomly/<br>month | 4 ad<br>slots rotate<br>randomly/<br>month | 10 ad<br>slots rotate<br>randomly/<br>month                | 10 ad<br>slots rotate<br>randomly/<br>month | 1 ad slot                                             |