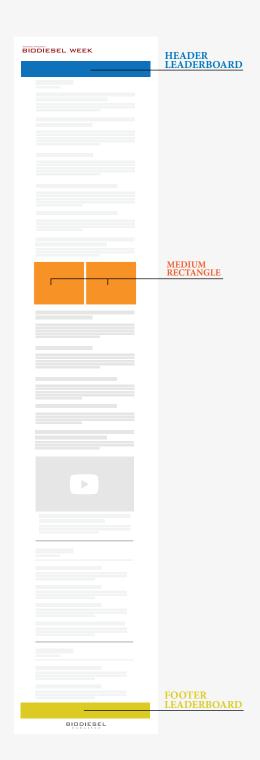

# **Distributed every other Wednesday.**

Artwork due 1 week prior to the scheduled newsletter

|                                    | Header      | Medium    | Footer      |
|------------------------------------|-------------|-----------|-------------|
|                                    | Leaderboard | Rectangle | Leaderboard |
| Weekly<br>Impressions<br>(average) | 6,071       | 7,199     | 7,210       |
| Price/<br>Newsletter               | \$495       | \$495     | \$199       |
| Size                               | 728 x 90    | 300 x 250 | 728 x 90    |
| (w x h)                            | 40 KB       | 40 KB     | 40 KB       |