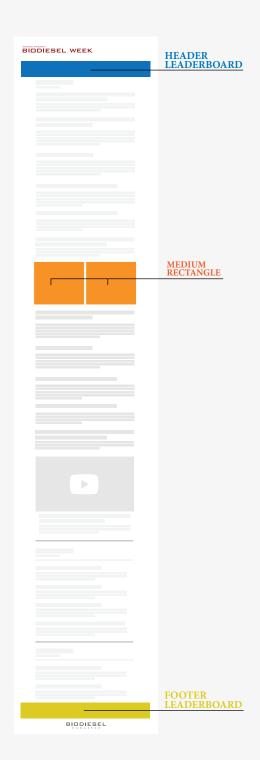

# **Distributed every other Wednesday.**

Artwork due 1 week prior to the scheduled newsletter

|                                    | Header      | Medium    | Footer      |
|------------------------------------|-------------|-----------|-------------|
|                                    | Leaderboard | Rectangle | Leaderboard |
| Weekly<br>Impressions<br>(average) | 6,071       | 7,199     | 7,210       |
| Price/<br>Newsletter               | \$495       | \$495     | \$199       |
| Size                               | 728 x 90    | 300 x 250 | 728 x 90    |
| (w x h)                            | 40 KB       | 40 KB     | 40 KB       |

File Format: JPG, GIF, or PNG

**SPONSOR** 

Click & See Example

Example of Biodiesel Magazine Webinar Series