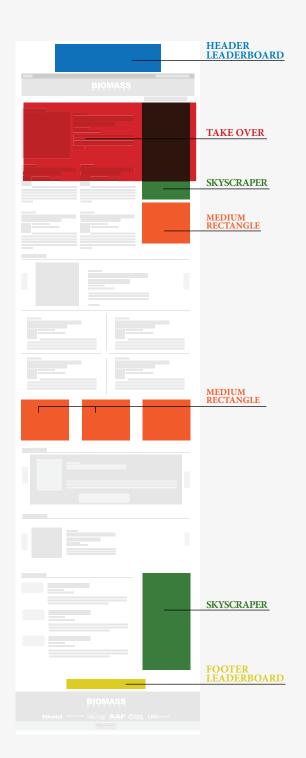

# TOP COMPANIES RELY ON BIODIESEL MAGAZINE

TO REACH KEY INDUSTRY DECISION MAKERS

BiodieselMagazine.com

**12,000** avg. overall users/mo.

**146,000** avg. overall users/yr.

 $\pmb{26,000} \text{ avg. overall page views/mo.}$ 

**312,000** avg. overall page views/yr.

**Artwork due** 1 week prior to the start of the month

|                                     | Header<br>Leaderboard                      | Skyscraper                                 | Medium<br>Rectangle                                        | Footer<br>Leaderboard                       | Takeover                                              |
|-------------------------------------|--------------------------------------------|--------------------------------------------|------------------------------------------------------------|---------------------------------------------|-------------------------------------------------------|
| Monthly<br>Impressions<br>(average) | 5,856                                      | 6,408                                      | 9,227                                                      | 2,359                                       | na                                                    |
| Price/Mo.                           | \$899                                      | \$999                                      | \$699                                                      | \$395                                       | \$5,995                                               |
| Size<br>(w x h)                     | 970 x 250<br>40 KB                         | 300 x 600<br>40 KB                         | 300 x 250<br>40 KB                                         | 728 x 90<br>40 KB                           | 956 x 500<br>100 KB                                   |
| Position                            | Top of every page                          | Right-hand<br>side on every<br>page        | Home page,<br>within content<br>or right-side of<br>a page | Bottom of every page                        | Visible for<br>25 seconds,<br>taking over<br>homepage |
| Availability                        | 4 ad<br>slots rotate<br>randomly/<br>month | 4 ad<br>slots rotate<br>randomly/<br>month | 10 ad<br>slots rotate<br>randomly/<br>month                | 10 ad<br>slots rotate<br>randomly/<br>month | 1 ad slot                                             |

File Format: JPG, GIF, PNG or animated GIF\*

\*Animated GIFs not available for Takeover Ads

Note: Average monthly impressions for each ad in this position

**Newsletter Stats** Collected Jan 1 - June 30, 2024