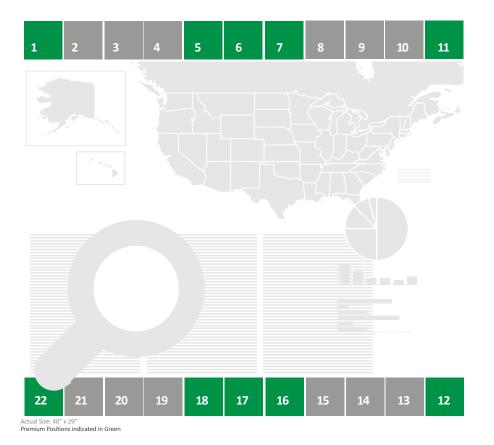

### **Display Advertising Rates & Sizes**

Rates depend on Regular or Premium Position (see Premium Placement)

\*Box ad start at \$1,645 - combine for a larger ad - call for sizes; premium positions are available

#### **Premium Placement**

All display ad rates: per insertion/U.S. dollars ALL PRICES NET

+25% Inside Front Cover +25% Opposite Contents Pg

+25% Inside Back Cover +50% Back Cover Size: 1/2pg H ONLY

| Ads              | Ra        | tes      | Sizes (w x h; inches) |               | Guidelines (for bleed ads) |               | Products |           |     |
|------------------|-----------|----------|-----------------------|---------------|----------------------------|---------------|----------|-----------|-----|
|                  | 1x        | 2x       | No Bleed              | With Bleed    | Trim Size                  | Live Area     | Magazine | Directory | Мар |
| Two-Page Spread  | \$5,779   | \$5,201  | 16 x 9.875            | 17.5 x 11.375 | 17 x 10.875                | 16.5 x 10.375 | ~        | ~         | х   |
| Half-Page Spread | \$3,995   | \$3,596  | 16 x 4.625            | 17 x 5.375    | 17 x 5.125                 | 16.5 x 4.875  | -        | ~         | х   |
| Full Page        | \$3,995   | \$3,596  | 7.5 x 9.875           | 9 x 11.375    | 8.5 x 10.875               | 8 x 10.375    | ~        | ~         | х   |
| 1/2 Page H       | \$2,189   | \$1,970  | 7.5 x 4.625           | 9 x 5.375 h   | 8.5 x 5.125                | 8 x 4.875     | ~        | ~         | х   |
| 1/3 Page H       | \$1,458   | \$1,312  | 7.5 x 3.375           | 9 x 4.125 h   | 8.5 x 4.125                | 8 x 3.625     | ~        | ~         | х   |
| 2/3 Page V       | \$2,765   | \$2,489  | 5 x 9.875             | 5.75 x 11.375 | 5.5 x 10.875               | 4.75 x 10.375 | ~        | х         | х   |
| 1/2 Page V       | \$2,189   | \$1,970  | 3.75 x 9.875          | 4.5 x 11.375  | 4.25 x 10.875              | 3.5 x 10.375  | ~        | ~         | х   |
| 1/3 Page V       | \$1,458   | \$1,312  | 2.5 x 9.875           | 3.25 x 11.375 | 3 10.875                   | 2.25 x 10.375 | ~        | <b>~</b>  | х   |
| 1/2 Page Island  | \$2,189   | \$1,970  | 5 x 6.875             | NA            | NA                         | NA            | ~        | х         | х   |
| 1/3 Page Island  | \$1,458   | \$1,312  | 5 x 5.125             | NA            | NA                         | NA            | ~        | x         | х   |
| Marketplace      | \$799     | \$719    | 3.7 x 3.23            | NA            | NA                         | NA            | ~        | х         | х   |
| Box Ad (Map)*    | \$1,645 - | \$2,145* | 3.25 x 3.25*          | NA            | NA                         | NA            | х        | х         | ~   |