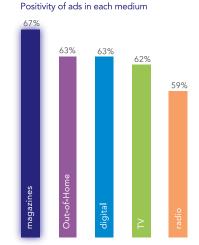

Samples are weighted to Nat Rep, 18+. All categories are represented equally.

Magazines deliver a more positive ad experience than any other medium, including digital

52% RECALL A PRODUCT OR SERVICE