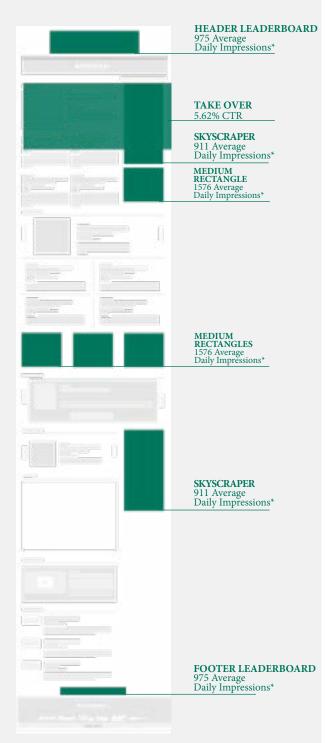

#### HEADER LEADERBOARD \$899/month

| DIMENSIONS   | 970x250 pixels                           |
|--------------|------------------------------------------|
| FILE SIZE    | 40k limit                                |
| POSITION     | Top of every page viewed within the site |
| AVAILABILITY | 4 ad slots per month                     |
| ROTATION     | Maximum 4 ads rotate randomly            |
| FORMAT       | JPEG, GIF, or animated GIF               |

#### SKYSCRAPER \$999/month

| DIMENSIONS   | 300x600 pixels                                       |
|--------------|------------------------------------------------------|
| FILE SIZE    | 40k limit                                            |
| POSITION     | Right-hand side on every page viewed within the site |
| AVAILABILITY | 4 ad slots per month                                 |
| ROTATION     | Maximum 4 ads rotate randomly                        |
| FORMAT       | JPEG, GIF, or animated GIF                           |

#### MEDIUM RECTANGLE \$699/month

| DIMENSIONS   | 300x250 pixels                          |
|--------------|-----------------------------------------|
| FILE SIZE    | 40k limit                               |
| POSITION     | Home page and right side within content |
| AVAILABILITY | 10 ad slots per month                   |
| ROTATION     | Maximum 10 ads rotate randomly          |
| FORMAT       | JPEG, GIF, or animated GIF              |
|              |                                         |

#### FOOTER LEADERBOARD \$395/month

| DIMENSIONS   | 728 x 90 pixels                |
|--------------|--------------------------------|
| FILE SIZE    | 40k limit                      |
| POSITION     | Bottom of every page           |
| AVAILABILITY | 5 Ad Slots                     |
| ROTATION     | Maximum 10 ads rotate randomly |
| FORMAT       | JPEG, GIF, or animated GIF     |

#### TAKEOVER AD \$5,995/month

| DIMENSIONS   | 956x500 pixels                               |
|--------------|----------------------------------------------|
| FILE SIZE    | 100k limit                                   |
| POSITION     | Visible for 25 seconds, taking over homepage |
| AVAILABILITY | 1 ad slot per month                          |
| FORMAT       | JPEG, GIF, PNG                               |