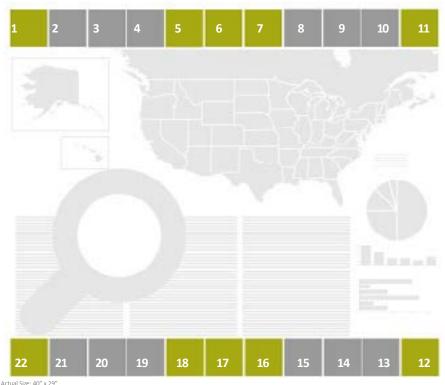

## BONUS: Free 12-month online ad on BiodieselMagazine.com with the purchase of a map print ad

Actual Size: 40" x 29" Premium Positions indicated in olive green *Biodiesel Magazine's 2025 U.S. & Canada Biodiesel and Renewable Diesel/SAF Plant Map* identifies existing and under construction biodiesel, renewable diesel and sustainable aviation fuel plants. Production facilities are conveniently color-coded by status for quick reference. Listings include plant name, city, state, size (installed capacity in millions of gallons per year, MMgy, for U.S. plants, and millions of liters per year, MMly, for Canadian plants), and feedstocks used—whether it's soy or other virgin oils, waste vegetable oils, animal fats, trap grease, seed oil, or a combination. Plus, the map will include charts/graphs illustrating key items extracted from the data.

### PRICES

| Ad Options        | Price            | <u>Qty</u> | <u>Cost</u> |
|-------------------|------------------|------------|-------------|
| Premium Square    | <b>\$2,145</b> x |            | \$          |
| Standard Square   | <b>\$1,645</b> x |            | \$          |
| Advertising Total |                  | \$         |             |

#### **AD SIZES**

1 Box - **3.25**" w x **3.25**" h 2 Box - **6.675**" w x **3.25**" h 3 Box - **10.125**" w x **3.25**" h