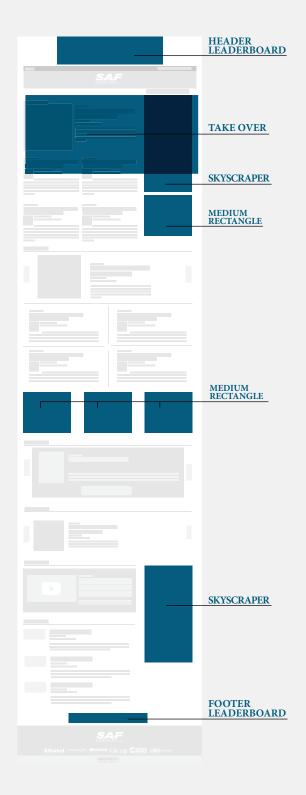

### **HEADER LEADERBOARD** \$349/month

DIMENSIONS 970 x 250 pixels FILE SIZE 40k limit

POSITION Top of every page viewed within the site

AVAILABILITY 4 ad slots per month

ROTATION Maximum 4 ads rotate randomly FORMAT JPEG, GIF, or animated GIF

# SKYSCRAPER \$349/month

DIMENSIONS 300 x 600 pixels FILE SIZE 40k limit

POSITION Right-hand side on every page viewed within the site

AVAILABILITY 4 ad slots per month

ROTATION Maximum 4 ads rotate randomly FORMAT JPEG, GIF, or animated GIF

### **MEDIUM RECTANGLE** \$195/month

DIMENSIONS 300 x 250 pixels

FILE SIZE 40k limit

POSITION Home page and right side within content

AVAILABILITY 10 ad slots per month

ROTATION Maximum 10 ads rotate randomly FORMAT JPEG, GIF, or animated GIF

### FOOTER LEADERBOARD \$95/month

DIMENSIONS 728 x 90 pixels FILE SIZE 40k limit

POSITION Bottom of every page

AVAILABILITY 5 Ad Slots

ROTATION Maximum 10 ads rotate randomly FORMAT JPEG, GIF, or animated GIF

### TAKEOVER AD \$4,995/month

DIMENSIONS 956 x 500 pixels

FILE SIZE 100k limit

POSITION Visible for 25 seconds, taking over homepage

AVAILABILITY 1 ad slot per month FORMAT JPEG, GIF, PNG